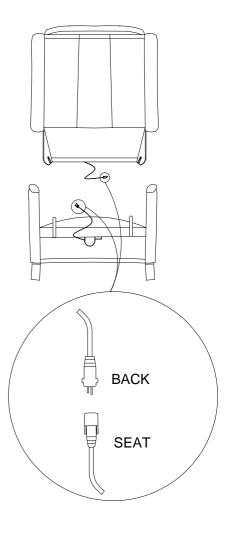

2) Attach the feet and washers using the bolts provided. Insert plastic glide to bottom of each foot.

3) Click the back into place.

5) Lock the back wings and click them into place.

6) Connect power headrest lead to motor.