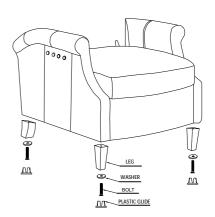

2) Attach the feet and washers using the bolts provided. Insert plastic glide to bottom of each foot.

3) Click the back into place.

## GTR LEATHER POWER RECLINER ASSEMBLY INSTRUCTIONS

| NO.           | PARTS      | QTY |
|---------------|------------|-----|
| LEGS          | <b>O B</b> | 4   |
| BOLTS         |            | 4   |
| SPANNER       |            | 1   |
| WASHER        | 0          | 4   |
| PLASTIC GLIDE |            | 4   |