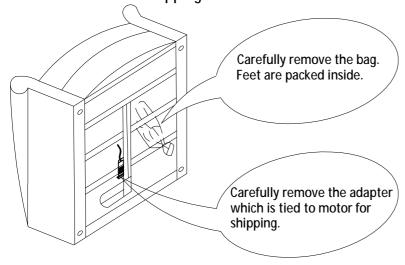

## GTR LEATHER POWER RECLINER ASSEMBLY INSTRUCTIONS

**PARTS** QTY NO. 0 0 4 **LEGS** 4 **BOLTS** 1 **SPANNER WASHER** 0 4  $\prod$ **PLASTIC GLIDE** 

 Feet are located underneath chair in a bag. Power adapter is tied to motor for shipping.