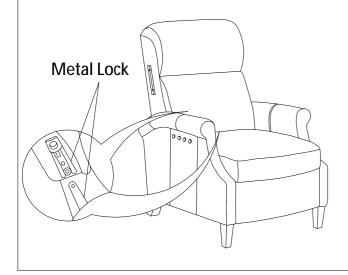

5) Lock the back wings and click them into place.

6) Connect power headrest lead to motor.