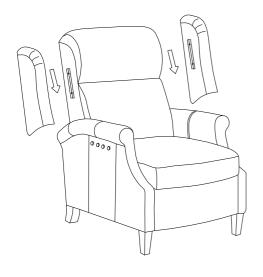

5) Lock the back wings and click them into place.

6) Connect power headrest lead to motor.