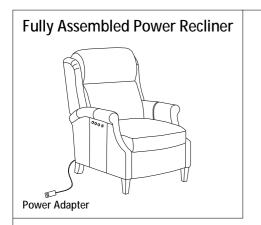

## GTR LEATHER POWER RECLINER ASSEMBLY INSTRUCTIONS

**PARTS** QTY NO. 0 0 4 **LEGS** 4 **BOLTS** 1 **SPANNER WASHER** 0 4  $\prod$ **PLASTIC GLIDE** 

 Feet are located underneath chair in a bag. Power adapter is tied to motor for shipping.